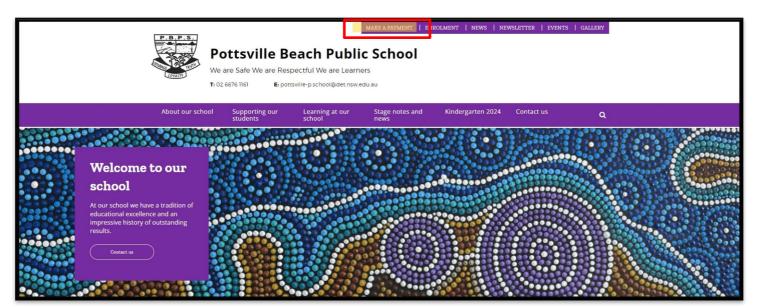

## How?

Log onto School site at:

www.pottsville-p.schools.nsw.edu.au

Click on MAKE A PAYMENT on the top of the home page and click link for School Bytes.