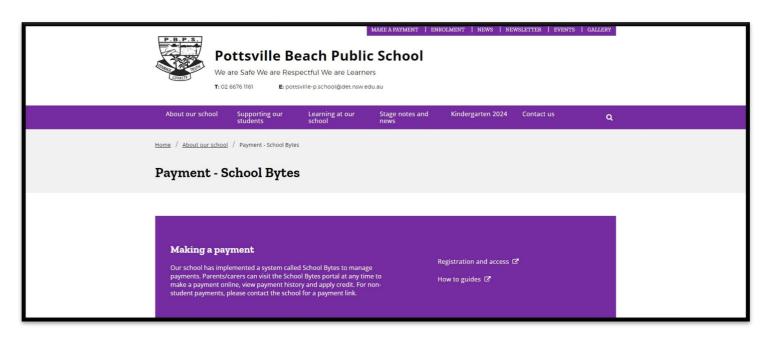

## How?

Log onto School site at:

www.pottsville-p.schools.nsw.edu.au

Click on MAKE A PAYMENT on the top of the home page and click link for School Bytes.