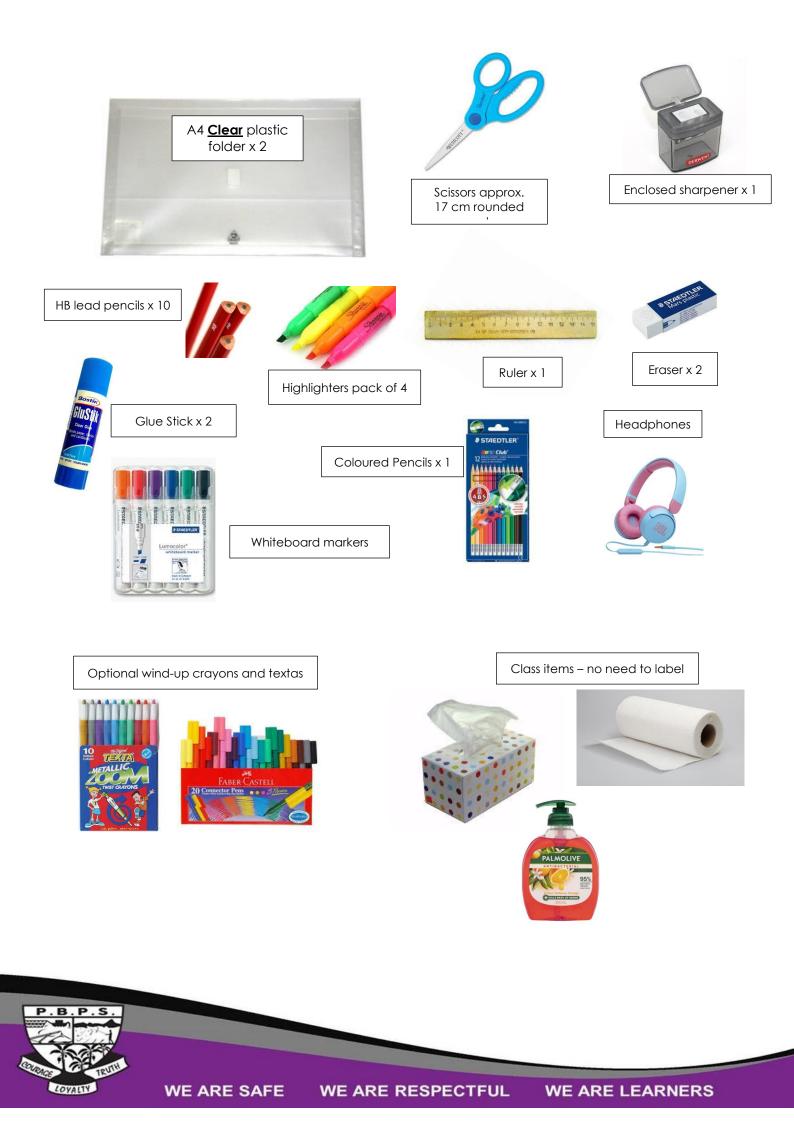

| Quantity                                                                                         | Item & Description                                                                 |
|--------------------------------------------------------------------------------------------------|------------------------------------------------------------------------------------|
| Please <b>label</b> the following items with your child's name, they will be used by your child. |                                                                                    |
| 2                                                                                                | A4 <u>Clear</u> Plastic Wallets – Velcro clasp                                     |
| 1                                                                                                | Medium Pencil Case (maximum size 35cm x 20cm preferable)                           |
| 10                                                                                               | HB lead pencils                                                                    |
| 1                                                                                                | Packet Highlighters (4 in a pack)                                                  |
| 1                                                                                                | Ruler (Please avoid flexible or metal rulers. Timber rulers are preferable)        |
| 1                                                                                                | Packet Coloured Pencils                                                            |
| 1                                                                                                | Scissors – rounded ends (approx. 17cm). Please supply a left handed pair if needed |
| 1                                                                                                | Sharpener (enclosed)                                                               |
| 2                                                                                                | Pencil erasers                                                                     |
| 1                                                                                                | Headphones (wired)                                                                 |
| 1                                                                                                | Packet Textas (Optional)                                                           |
| 1                                                                                                | Wind-up Crayons (Optional)                                                         |
| Please <b>DO NOT label</b> the following items as they will be used as a class set.              |                                                                                    |
| 6                                                                                                | Whiteboard Markers                                                                 |
| 2                                                                                                | 35gm Bostik Glue Stick                                                             |
| 1                                                                                                | Paper towel roll                                                                   |
| 1                                                                                                | Tissue Box                                                                         |
| 1                                                                                                | Liquid hand soap                                                                   |