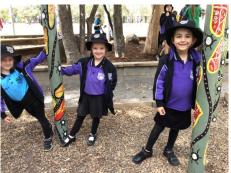

#### Our School Uniform

We wear a uniform to school. This is what it looks like. We wear a black school hat, purple school shirt and black shorts, culottes or skirts, white socks and black shoes.