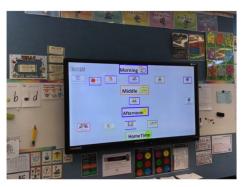

#### Home Time

At the end of the day, it is home time.

There are different ways we can go home. We might catch the bus, our family might pick us up at the front gate or in the car at Parent Pick Up.