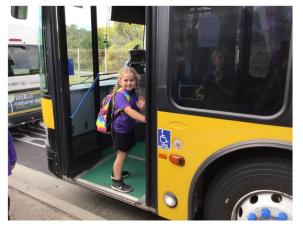

#### Home Time

At the end of the day, it is home time.

There are different ways we can go home. We might catch the bus, our family might pick us up at the front gate or in the car at Parent Pick Up.