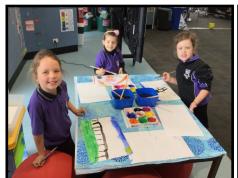

#### School Activities

In the middle session, we start our numeracy groups. We play lots of fun maths activities. We

count and learn to write numbers.

Other activities we enjoy at school include art and craft, dancing and much more.