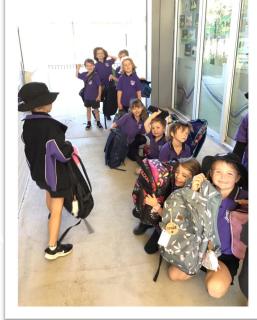

# Packing our bags

After recess, we need to pack our bags. We pack our communication folder, drink bottles, lunch boxes and hats.