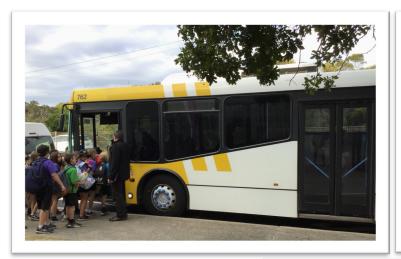

#### Home Time

At the end of the day, it is home time.

There are different ways we can go home. We might catch the bus, our family might pick us up at the front gate or in the car at Parent Pick Up.