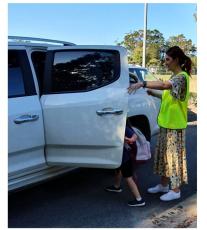

#### Home Time

At the end of the day, it is home time.

There are different ways we can go home. We might catch the bus, our family might pick us up at the front gate or in the car at Parent Pick Up.