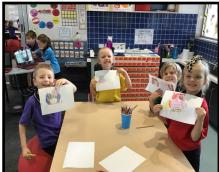

#### School Activities

In the middle session, we start our numeracy groups. We play lots of fun maths activities. We

count and learn to write numbers.

Other activities we enjoy at school include art and craft, dancing and much more.