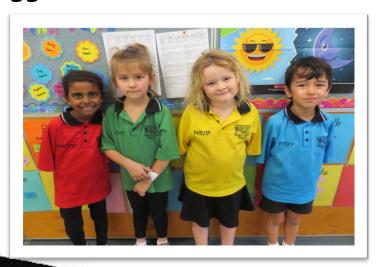

## Our Sports Uniform

On sports day we wear a different coloured shirt. It may be red, green, yellow or blue. It matches the colour of our sports house. We also wear joggers because we will be very active.