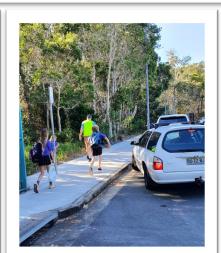

#### Home Time

At the end of the day, it is home time.

There are different ways we can go home. We might catch the bus, our family might pick us up at the front gate or in the car at Parent Pick Up.