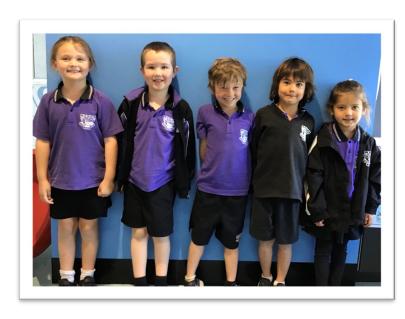

#### Our School Uniform

We wear a uniform to school. This is what it looks like. We wear a black school hat, purple school shirt and black shorts, culottes or skirts, white socks and black shoes.