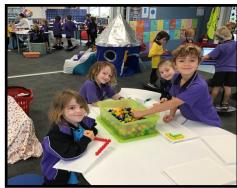

#### School Activities

In the middle session, we start our numeracy groups. We play lots of fun maths activities. We

count and learn to write numbers.

Other activities we enjoy at school include art and craft, dancing and much more.