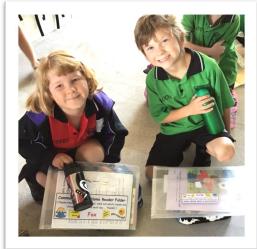

## Starting Our Day

At the start of each day we line up together. We need to bring our communication folder, drink bottle and lunch box into the classroom. Our teacher will bring us into the classroom to start

our day.

Each morning we say "Good morning" and mark the roll. We eat our crunch and sip. It is a fresh piece of fruit or vegetable. The class leaders take our school folder and canteen tub to the office and canteen.