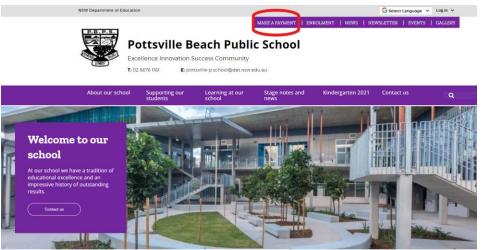

## How?

Log onto School site at: www.pottsville-p.schools.nsw.edu.au

Click on **MAKE A PAYMENT** on the top of the home page and fill in details where an \* indicates (no need to fill in SRN or order no). Then follow the prompts to make the payment via Visa or MasterCard.