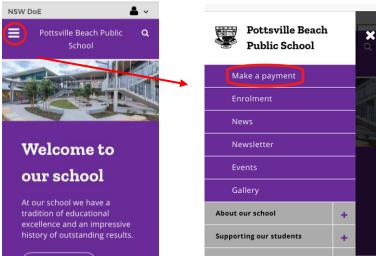

## OR

If using a mobile phone, click on the menu top left and continue to make a payment as described above.