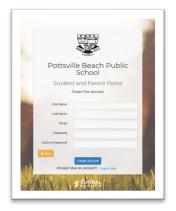

## Sentral Parent Portal

If this is your first time using the Sentral Parent Portal please click on the link below and fill in the relevant information to register for the Sentral Parent Portal:

https://pottsvillebeachps.sentral.com.au/portal/register