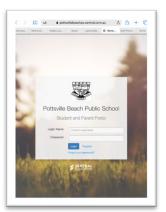

Once you have registered it will then prompt you to enter your username and the password that you have created.

Once you are all set up the following is the URL for continued access to portal:

https://pottsvillebeachps.sentral.com.au/portal