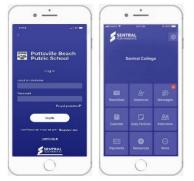

or download the Sentral for Parents app via app store or google store logging in using the username and password you created.

To see information from the school and to link your children you need to enter an access key which is provided by the school. If you need this access code please contact the office 6676 1161. After you have entered an access key, you will now see your children and a Menu on the left-hand side. This menu allows you to book Parent Teacher interviews, view absences for your children and view upcoming events on the right-hand side.