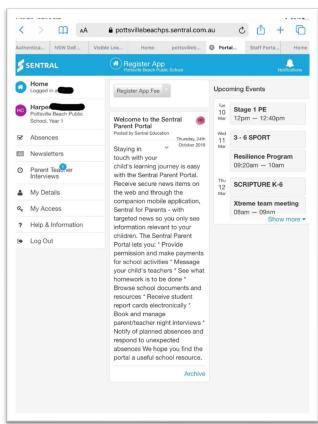

or download the Sentral for Parents app via app store or google store logging in using the username and password you created.

To see information from the school and to link your children you need to enter an access key which is provided by the school. If you need this access code please contact the office 6676 1161. After you have entered an access key, you will now see your children and a Menu on the left-hand side. This menu allows you to book Parent Teacher interviews, view absences for your children and view upcoming events on the right-hand side.

You can then proceed to click onto your child's icon, which is located top left-hand side to see their Timetable, Profile, School Resources, Attendance, Wellbeing, Reporting and their School Records. The Dashboard will also show Daily Notices.