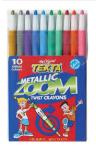

| Quantity                                                                                               | Item & Description                                                                  |
|--------------------------------------------------------------------------------------------------------|-------------------------------------------------------------------------------------|
| Please <b>label</b> the following items with your child's name, they will be used by your child.       |                                                                                     |
| 2                                                                                                      | A4 <u>Clear</u> Plastic Wallets – Velcro clasp                                      |
| 1                                                                                                      | Medium Pencil Case                                                                  |
| 10                                                                                                     | HB lead pencils                                                                     |
| 1                                                                                                      | Packet Highlighters (4 in a pack)                                                   |
| 1                                                                                                      | Ruler                                                                               |
| 1                                                                                                      | Packet Coloured Pencils                                                             |
| 1                                                                                                      | Scissors – rounded ends (approx. 17cm) Please supply a left handed pair if needed   |
| 1                                                                                                      | Sharpener (enclosed)                                                                |
| 2                                                                                                      | Pencil erasers                                                                      |
| 1                                                                                                      | Headphones                                                                          |
| Please <b>DO NOT label</b> the following items as they will be used as a class set.                    |                                                                                     |
| 6                                                                                                      | Whiteboard Markers                                                                  |
| 1                                                                                                      | 35gm Bostik Glue Stick                                                              |
| The following two items are highly desirable, but optional – you may like to purchase one or the other |                                                                                     |
| 1                                                                                                      | Packet Textas (Optional)                                                            |
| 1                                                                                                      | Wind-up Crayons (Optional)                                                          |
|                                                                                                        | Please <b>DO NOT label</b> the following items as they will be used as a class set. |
| 1                                                                                                      | Paper towel roll                                                                    |
| 1                                                                                                      | Tissue Box                                                                          |

Class items – no need to label

Optional wind up crayons and textas

Tweed Coast Road, POTTSVILLE NSW 2489 **T** 02 6676 1161 E pottsville-p.school@det.nsw.edu.au

**W** pottsville-p.schools.net.edu.au