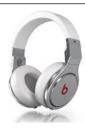

| Quantity                                                                                               | Item & Description                                                                  |
|--------------------------------------------------------------------------------------------------------|-------------------------------------------------------------------------------------|
| Please <b>label</b> the following items with your child's name, they will be used by your child.       |                                                                                     |
| 2                                                                                                      | A4 <u>Clear</u> Plastic Wallets – Velcro clasp                                      |
| 1                                                                                                      | Medium Pencil Case                                                                  |
| 10                                                                                                     | HB lead pencils                                                                     |
| 1                                                                                                      | Packet Highlighters (4 in a pack)                                                   |
| 1                                                                                                      | Ruler                                                                               |
| 1                                                                                                      | Packet Coloured Pencils                                                             |
| 1                                                                                                      | Scissors – rounded ends (approx. 17cm) Please supply a left handed pair if needed   |
| 1                                                                                                      | Sharpener (enclosed)                                                                |
| 2                                                                                                      | Pencil erasers                                                                      |
| 1                                                                                                      | Headphones                                                                          |
| Please <b>DO NOT label</b> the following items as they will be used as a class set.                    |                                                                                     |
| 6                                                                                                      | Whiteboard Markers                                                                  |
| 1                                                                                                      | 35gm Bostik Glue Stick                                                              |
| The following two items are highly desirable, but optional – you may like to purchase one or the other |                                                                                     |
| 1                                                                                                      | Packet Textas (Optional)                                                            |
| 1                                                                                                      | Wind-up Crayons (Optional)                                                          |
|                                                                                                        | Please <b>DO NOT label</b> the following items as they will be used as a class set. |
| 1                                                                                                      | Paper towel roll                                                                    |
| 1                                                                                                      | Tissue Box                                                                          |