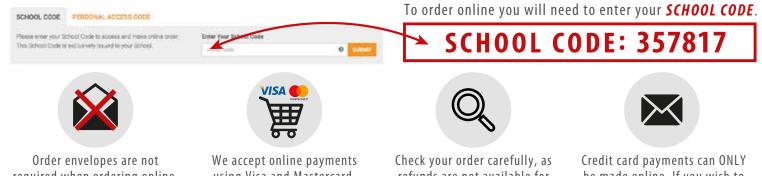

# HOW TO PURCHASE YOUR SCHOOL PHOTOGRAPHS

Payment Method: We offer TWO methods of payment - CASH OR CREDIT CARD ONLINE **CASH** - If you wish to pay by **CASH** please enclose **CORRECT MONEY** in the order envelope for each child. **CREDIT CARD** - If you wish to pay by **CREDIT CARD ONLINE** please go to **donwoodphotography.com.au** and follow the links.

required when ordering online. DO NOT return the order envelope if you have ordered online.

using Visa and Mastercard. A \$1 handling fee is applicable with online ordering.

refunds are not available for incorrect package choice.

be made online. If you wish to pay cash, complete the order envelope with correct money enclosed and return to school.

If you have any questions about our packages or how to place your order, please contact us on our email: info@donwoodphotography.com.au