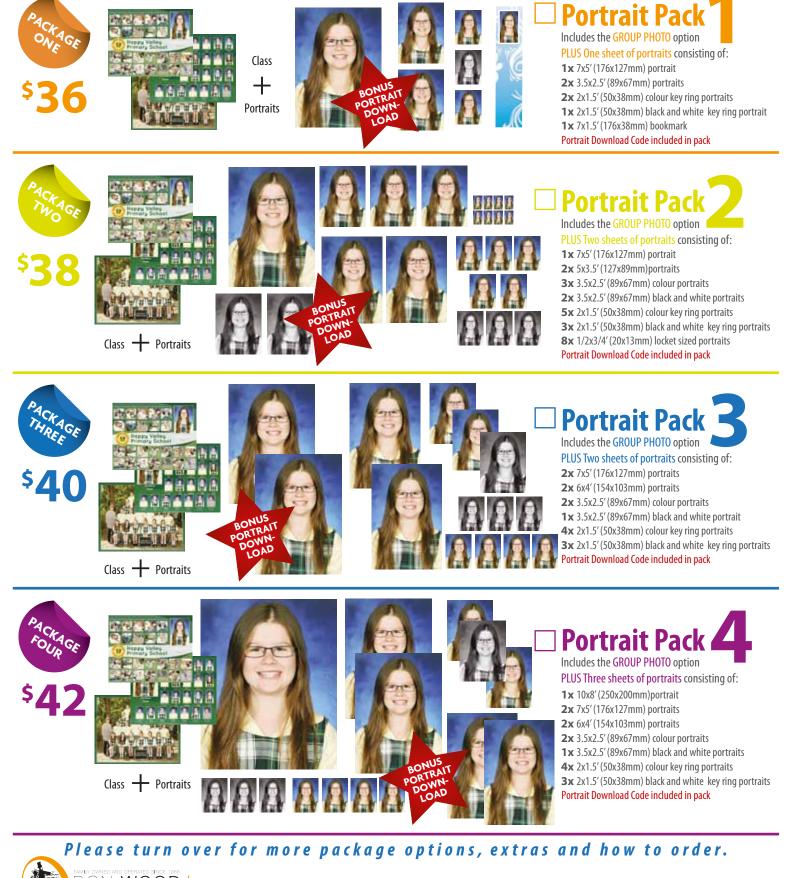

#### Portrait Only and Group Only Packages WOOD

Includes two sheets of portraits consisting of: 1x 7x5' (176x127mm) portrait **2x** 5x3.5′ (127x89mm)portraits 3x 3.5x2.5' (89x67mm) colour portraits 2x 3.5x2.5' (89x67mm) black and white portraits 5x 2x1.5' (50x38mm) colour key ring portraits **3x** 2x1.5' (50x38mm) black and white key ring portrait 8x 1/2x3/4' (20x13mm) Locket sized portraits Portrait Download Code included in pack DOES NOT INCLUDE GROUP PHOTOGRAPH